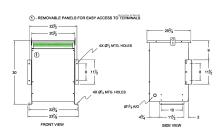

#### **SCHEMATIC/DIAGRAM AND DIMENSION PICTURES**

Three Phase Isolation Transformer with a capacity of 30kVA, transforming 575 Volts to 240Y/139 Volts