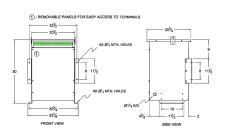

#### **SCHEMATIC/DIAGRAM AND DIMENSION PICTURES**

Three Phase Isolation Transformer with a capacity of 30kVA, transforming 575 Volts to 240Y/139 Volts