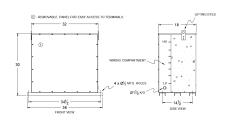

#### **SCHEMATIC/DIAGRAM AND DIMENSION PICTURES**

# **PRODUCT SPECIFICATIONS**

| Weight          | 1100 lbs  |
|-----------------|-----------|
| Phases          | 3         |
| kVA             | 112.5     |
| Connection      | 3PhA-NT-1 |
| Primary Voltage | 480       |

#### RA112H-C/EP

| Primary Max Current        | <u>135.3A</u>                                                                        |
|----------------------------|--------------------------------------------------------------------------------------|
| Primary Markings           | <u>H1-H2-H3</u>                                                                      |
| Primary Terminals          | 300MCM-6                                                                             |
| Secondary Voltage          | 240                                                                                  |
| Secondary Max Current      | 270.6A                                                                               |
| Secondary Markings         | <u>X1-X2-X3</u>                                                                      |
| Secondary Terminals        | 600MCM-2                                                                             |
| Primary Taps               | N/A                                                                                  |
| Conductor Material         | <u>Aluminum</u>                                                                      |
| Insuation Class            | 200°C                                                                                |
| BIL (Insulation) Level     | <u>10kV</u>                                                                          |
| Impedance                  | 0.5 - 1.5%                                                                           |
| Sound (db)                 | <u>50</u>                                                                            |
| Enclosure Type             | NEMA 3R Indoor                                                                       |
| Enclosure                  | <u>E3R-3PEP-7</u>                                                                    |
| Finish                     | Polyster Powder Coat – ANSI/ASA 61 Grey                                              |
| Standards & Certifications | CSA Certified File No. LR34493, UL Listed File No. E108255, ISO 9001:2015 Registered |