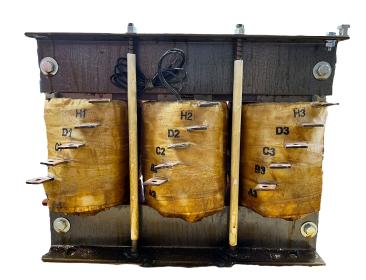

#### SCHEMATIC/DIAGRAM AND DIMENSION PICTURES

### **PRODUCT SPECIFICATIONS**

| Weight              | 190 lbs            |
|---------------------|--------------------|
| Phases              | 3                  |
| НР                  | 150                |
| Connection          | <u>3PhA-ST-0-3</u> |
| Primary Voltage     | 600                |
| Primary Max Current | <u>144.3A</u>      |

#### RS150J

| Primary Markings       | <u>H1-H2-H3</u> |
|------------------------|-----------------|
| Primary Terminals      | <u>Pads</u>     |
| Secondary Voltage      | 50/65/80/100%   |
| Secondary Max Current  | <u>1732.1A</u>  |
| Secondary Markings     | A-B-C-D         |
| Secondary Terminals    | <u>Pads</u>     |
| Primary Taps           | N/A             |
| Conductor Material     | <u>Copper</u>   |
| Insuation Class        | 220             |
| BIL (Insulation) Level | <u>10kV</u>     |
| Efficiency             | N/A             |
| Impedance              | N/A             |
| Sound (db)             | N/A             |
| Enclosure Type         | N/A             |
| Enclosure              | Core & Coil     |