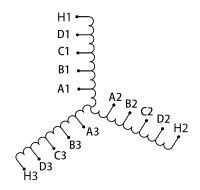

#### SCHEMATIC/DIAGRAM AND DIMENSION PICTURES

### **PRODUCT SPECIFICATIONS**

| Weight              | 190 lbs            |
|---------------------|--------------------|
| Phases              | 3                  |
| НР                  | 150                |
| Connection          | <u>3PhA-ST-0-3</u> |
| Primary Voltage     | 600                |
| Primary Max Current | <u>144.3A</u>      |

#### RS150J

| Primary Markings       | <u>H1-H2-H3</u> |
|------------------------|-----------------|
| Primary Terminals      | <u>Pads</u>     |
| Secondary Voltage      | 50/65/80/100%   |
| Secondary Max Current  | <u>1732.1A</u>  |
| Secondary Markings     | A-B-C-D         |
| Secondary Terminals    | <u>Pads</u>     |
| Primary Taps           | N/A             |
| Conductor Material     | <u>Copper</u>   |
| Insuation Class        | 220             |
| BIL (Insulation) Level | <u>10kV</u>     |
| Efficiency             | N/A             |
| Impedance              | N/A             |
| Sound (db)             | N/A             |
| Enclosure Type         | N/A             |
| Enclosure              | Core & Coil     |