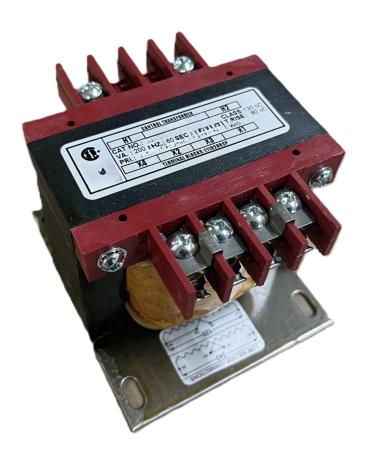

### CS250J-A

## **CS250J-A**

### **PRODUCT SPECIFICATIONS**

| Weight                | 10 lbs           |
|-----------------------|------------------|
| Phases                | 1                |
| VA                    | 250              |
| Connection            | 1Ph-CT-SS-SU     |
| Primary Voltage       | 600              |
| Primary Max Current   | <u>0.42A</u>     |
| Primary Markings      | <u>H1-H2</u>     |
| Primary Terminals     | <u>Terminals</u> |
| Secondary Voltage     | 120              |
| Secondary Max Current | 2.08A            |

### CS250J-A

| Secondary Markings         | <u>X1-X2</u>                                                                         |
|----------------------------|--------------------------------------------------------------------------------------|
| Secondary Terminals        | <u>Terminals</u>                                                                     |
| Primary Taps               | N/A                                                                                  |
| Conductor Material         | Copper                                                                               |
| Temperatue Rise            | <u>80°C</u>                                                                          |
| Insuation Class            | 130°C                                                                                |
| BIL (Insulation) Level     | <u>10kV</u>                                                                          |
| Efficiency                 | N/A                                                                                  |
| Impedance                  | <u>5.0 - 7.0%</u>                                                                    |
| Sound (db)                 | 40                                                                                   |
| Enclosure Type             | Core & Coil                                                                          |
| Enclosure                  | See Chart                                                                            |
| Standards & Certifications | CSA Certified File No. LR34493, UL Listed File No. E110286, ISO 9001:2015 Registered |
| Finish                     | N/AN/A                                                                               |