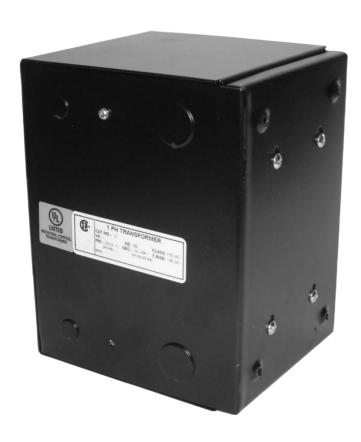

# CE1000B-K

\$382.23 USD

SKU: 6c1b98f72a85

**Categories:** Control Transformers

### **PRODUCT SPECIFICATIONS**

| Weight                | 23 lbs             |
|-----------------------|--------------------|
| Phases                | 1                  |
| VA                    | 1000               |
| Connection            | 1Ph-CT-SD-SD       |
| Primary Voltage       | 208                |
| Primary Max Current   | 4.81A              |
| Primary Markings      | <u>H1-H2</u>       |
| Primary Terminals     | <u>Leads</u>       |
| Secondary Voltage     | 120/240            |
| Secondary Max Current | 8.33A              |
| Secondary Markings    | <u>X1-X2-X3-X4</u> |

#### CE1000B-K

| Secondary Terminals        | <u>Leads</u>                                                                         |
|----------------------------|--------------------------------------------------------------------------------------|
| Primary Taps               | N/A                                                                                  |
| Conductor Material         | <u>Copper</u>                                                                        |
| Temperatue Rise            | <u>115°C</u>                                                                         |
| Insuation Class            | <u>180°C</u>                                                                         |
| BIL (Insulation) Level     | <u>10kV</u>                                                                          |
| Efficiency                 | N/A                                                                                  |
| Impedance                  | <u>5.0 - 7.0%</u>                                                                    |
| Sound (db)                 | 40                                                                                   |
| Enclosure Type             | Type-1 Indoor                                                                        |
| Enclosure                  | See Chart                                                                            |
| Standards & Certifications | CSA Certified File No. LR34493, UL Listed File No. E110286, ISO 9001:2015 Registered |
| Finish                     | Semigloss - BlackSemigloss - Black                                                   |