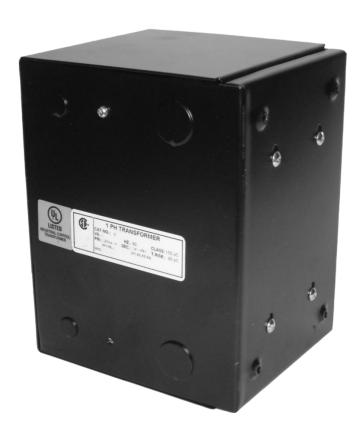

# CE1000B-K

\$519.00 CAD

SKU: 6c1b98f72a85

**Categories:** Control Transformers

### **PRODUCT SPECIFICATIONS**

| Weight                | 23 lbs       |
|-----------------------|--------------|
| Phases                | 1            |
| VA                    | 1000         |
| Connection            | 1Ph-CT-SD-SD |
| Primary Voltage       | 208          |
| Primary Max Current   | 4.81A        |
| Primary Markings      | <u>H1-H2</u> |
| Primary Terminals     | Leads        |
| Secondary Voltage     | 120/240      |
| Secondary Max Current | 8.33A        |
| Secondary Markings    | X1-X2-X3-X4  |

#### CE1000B-K

| Secondary Terminals        | <u>Leads</u>                                                                         |
|----------------------------|--------------------------------------------------------------------------------------|
| Primary Taps               | N/A                                                                                  |
| Conductor Material         | <u>Copper</u>                                                                        |
| Temperatue Rise            | <u>115°C</u>                                                                         |
| Insuation Class            | <u>180°C</u>                                                                         |
| BIL (Insulation) Level     | <u>10kV</u>                                                                          |
| Efficiency                 | N/A                                                                                  |
| Impedance                  | <u>5.0 - 7.0%</u>                                                                    |
| Sound (db)                 | 40                                                                                   |
| Enclosure Type             | Type-1 Indoor                                                                        |
| Enclosure                  | See Chart                                                                            |
| Standards & Certifications | CSA Certified File No. LR34493, UL Listed File No. E110286, ISO 9001:2015 Registered |
| Finish                     | Semigloss - BlackSemigloss - Black                                                   |