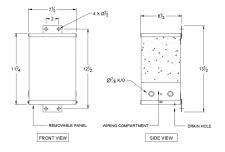

SC1.5J-K/EP





# SC1.5J-K/EP

\$449.25 USD

SKU: eafd2e23f670

**Categories:** Encapsulated Isolation Transformer

# SCHEMATIC/DIAGRAM AND DIMENSION PICTURES



### **PRODUCT SPECIFICATIONS**

| Weight | 40 lbs |
|--------|--------|
| Phases | 1      |



# **OFFICIAL QUOTE**

### SC1.5J-K/EP



| kVA                        | 1.5                                                                                  |
|----------------------------|--------------------------------------------------------------------------------------|
| Connection                 | 1Ph-1coil-NT-SD                                                                      |
| Primary Voltage            | 600                                                                                  |
|                            |                                                                                      |
| Primary Max Current        | <u>2.5A</u>