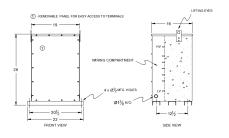

# **OFFICIAL QUOTE**

### SA50H1-K/EP





# SA50H1-K/EP

\$6,197.00 CAD

**SKU:** b2d968f74647

**Categories:** Encapsulated Isolation Transformer

## **SCHEMATIC/DIAGRAM AND DIMENSION PICTURES**





### **PRODUCT SPECIFICATIONS**

| Weight | 750 lbs   |
|--------|-----------|
| Phases | 1         |
| kVA    | <u>50</u> |



# **OFFICIAL QUOTE**

### SA50H1-K/EP



| Connection                 | 1Ph-2coil-5t-SD                                                                      |
|----------------------------|--------------------------------------------------------------------------------------|
| Primary Voltage            | 460                                                                                  |
| Primary Max Current        | <u>108.7A</u>                                                                        |
| Primary Markings           | <u>H1-H2</u>                                                                         |
| Primary Terminals          | #2/0-6