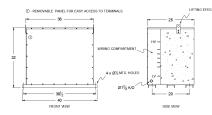

## BC112H-N1/EP \$18,593.66 USD

SKU: e082dda2ee1d Categories: Encapsulated Isolation Transformer

## SCHEMATIC/DIAGRAM AND DIMENSION PICTURES





## **PRODUCT SPECIFICATIONS**

| Weight              | 1365 lbs            |
|---------------------|---------------------|
| Phases              | <u>3</u>            |
| kVA                 | <u>112.5</u>        |
| Connection          | <u>3Ph-DY-5T-SD</u> |
| Primary Voltage     | <u>480</u>          |
| Primary Max Current | <u>135.3A</u>       |
| Primary Markings    | <u>H1-H2-3</u>      |
| Primary Terminals   | <u>300MCM-6</u>     |





| Secondary Voltage          | <u>400Y/231</u>                                                                         |
|----------------------------|-----------------------------------------------------------------------------------------|
| Secondary Markings         | <u>X0-X1-X2-X3</u>