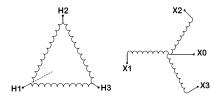

#### BC1.5J-F/EP

| Primary Max Current        | 1.4A                                                                                 |
|----------------------------|--------------------------------------------------------------------------------------|
| Primary Markings           | <u>H1-H2-3</u>                                                                       |
| Primary Terminals          | #2-14 AWG                                                                            |
| Secondary Voltage          | <u>380Y/220</u>                                                                      |
| Secondary Max Current      | 2.3A                                                                                 |
| Secondary Markings         | <u>X0-X1-X2-X3</u>                                                                   |
| Secondary Terminals        | #2-14 AWG                                                                            |
| Primary Taps               | N/A                                                                                  |
| Conductor Material         | <u>Copper</u>                                                                        |
| Temperatue Rise            | 130°C                                                                                |
| Insuation Class            | 200°C                                                                                |
| BIL (Insulation) Level     | <u>10kV</u>                                                                          |
| Efficiency                 | N/A                                                                                  |
| Impedance                  | <u>1.5 - 3.5%</u>                                                                    |
| Sound (db)                 | 40                                                                                   |
| Enclosure Type             | NEMA 3R Indoor                                                                       |
| Enclosure                  | <u>E3R-3PEP-1</u>                                                                    |
| Finish                     | Polyster Powder Coat – ANSI/ASA 61 Grey                                              |
| Standards & Certifications | CSA Certified File No. LR34493, UL Listed File No. E108255, ISO 9001:2015 Registered |