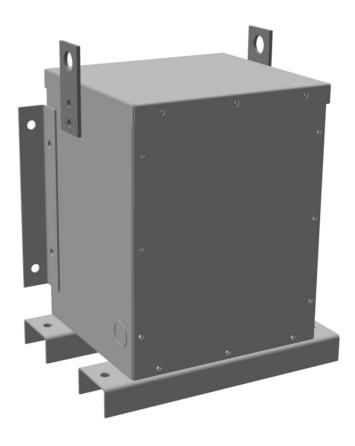

#### **PRODUCT SPECIFICATIONS**

| Weight          | 145 lbs             |
|-----------------|---------------------|
| Phases          | <u>3</u>            |
| kVA             | <u>1.5</u>          |
| Connection      | <u>3Ph-DY-NT-SD</u> |
| Primary Voltage | <u>600</u>          |

#### BC1.5J-F/EP

| Primary Max Current        | 1.4A                                                                                 |
|----------------------------|--------------------------------------------------------------------------------------|
| Primary Markings           | <u>H1-H2-3</u>                                                                       |
| Primary Terminals          | #2-14 AWG                                                                            |
| Secondary Voltage          | <u>380Y/220</u>                                                                      |
| Secondary Max Current      | 2.3A                                                                                 |
| Secondary Markings         | <u>X0-X1-X2-X3</u>                                                                   |
| Secondary Terminals        | #2-14 AWG                                                                            |
| Primary Taps               | N/A                                                                                  |
| Conductor Material         | <u>Copper</u>                                                                        |
| Temperatue Rise            | 130°C                                                                                |
| Insuation Class            | 200°C                                                                                |
| BIL (Insulation) Level     | <u>10kV</u>                                                                          |
| Efficiency                 | N/A                                                                                  |
| Impedance                  | <u>1.5 - 3.5%</u>                                                                    |
| Sound (db)                 | 40                                                                                   |
| Enclosure Type             | NEMA 3R Indoor                                                                       |
| Enclosure                  | <u>E3R-3PEP-1</u>                                                                    |
| Finish                     | Polyster Powder Coat – ANSI/ASA 61 Grey                                              |
| Standards & Certifications | CSA Certified File No. LR34493, UL Listed File No. E108255, ISO 9001:2015 Registered |