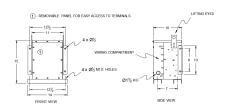

### **OFFICIAL QUOTE**

BC1.5J-F/EP





# BC1.5J-F/EP

\$1,273.36 USD

**SKU:** 45ab611e291c

**Categories:** Encapsulated Isolation Transformer

## **SCHEMATIC/DIAGRAM AND DIMENSION PICTURES**





#### **PRODUCT SPECIFICATIONS**

| Weight          | 145 lbs             |
|-----------------|---------------------|
| Phases          | <u>3</u>            |
| kVA             | <u>1.5</u>          |
| Connection      | <u>3Ph-DY-NT-SD</u> |
| Primary Voltage | <u>600</u>          |



### **OFFICIAL QUOTE**

#### BC1.5J-F/EP



| Primary Max Current        | 1.4A                                                                                 |
|----------------------------|--------------------------------------------------------------------------------------|
| Primary Markings           | <u>H1-H2-3</u>                                                                       |
| Primary Terminals          | #2-14 AWG