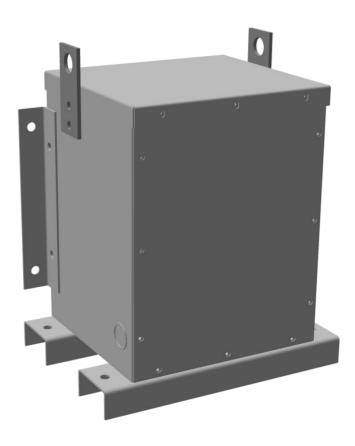

#### **PRODUCT SPECIFICATIONS**

| Weight          | 145 lbs             |
|-----------------|---------------------|
| Phases          | 3                   |
| kVA             | 1.5                 |
| Connection      | <u>3Ph-DY-NT-SD</u> |
| Primary Voltage | 600                 |

#### BC1.5J-F/EP

| Primary Max Current        | 1.4A                                                                                 |
|----------------------------|--------------------------------------------------------------------------------------|
| Primary Markings           | <u>H1-H2-3</u>                                                                       |
| Primary Terminals          | #2-14 AWG                                                                            |
| Secondary Voltage          | <u>380Y/220</u>                                                                      |
| Secondary Max Current      | 2.3A                                                                                 |
| Secondary Markings         | <u>X0-X1-X2-X3</u>                                                                   |
| Secondary Terminals        | #2-14 AWG                                                                            |
| Primary Taps               | N/A                                                                                  |
| Conductor Material         | <u>Copper</u>                                                                        |
| Temperatue Rise            | 130°C                                                                                |
| Insuation Class            | 200°C                                                                                |
| BIL (Insulation) Level     | <u>10kV</u>                                                                          |
| Efficiency                 | N/A                                                                                  |
| Impedance                  | <u>1.5 - 3.5%</u>                                                                    |
| Sound (db)                 | 40                                                                                   |
| Enclosure Type             | NEMA 3R Indoor                                                                       |
| Enclosure                  | <u>E3R-3PEP-1</u>                                                                    |
| Finish                     | Polyster Powder Coat – ANSI/ASA 61 Grey                                              |
| Standards & Certifications | CSA Certified File No. LR34493, UL Listed File No. E108255, ISO 9001:2015 Registered |