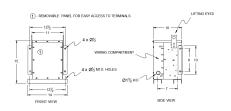

## **SCHEMATIC/DIAGRAM AND DIMENSION PICTURES**

#### **PRODUCT SPECIFICATIONS**

| Weight          | 145 lbs             |
|-----------------|---------------------|
| Phases          | 3                   |
| kVA             | 1.5                 |
| Connection      | <u>3Ph-DY-NT-SD</u> |
| Primary Voltage | 600                 |

#### BC1.5J-F/EP

| Primary Max Current        | 1.4A                                                                                 |
|----------------------------|--------------------------------------------------------------------------------------|
| Primary Markings           | <u>H1-H2-3</u>                                                                       |
| Primary Terminals          | #2-14 AWG                                                                            |
| Secondary Voltage          | <u>380Y/220</u>                                                                      |
| Secondary Max Current      | 2.3A                                                                                 |
| Secondary Markings         | <u>X0-X1-X2-X3</u>                                                                   |
| Secondary Terminals        | #2-14 AWG                                                                            |
| Primary Taps               | N/A                                                                                  |
| Conductor Material         | <u>Copper</u>                                                                        |
| Temperatue Rise            | 130°C                                                                                |
| Insuation Class            | 200°C                                                                                |
| BIL (Insulation) Level     | <u>10kV</u>                                                                          |
| Efficiency                 | N/A                                                                                  |
| Impedance                  | <u>1.5 - 3.5%</u>                                                                    |
| Sound (db)                 | 40                                                                                   |
| Enclosure Type             | NEMA 3R Indoor                                                                       |
| Enclosure                  | <u>E3R-3PEP-1</u>                                                                    |
| Finish                     | Polyster Powder Coat – ANSI/ASA 61 Grey                                              |
| Standards & Certifications | CSA Certified File No. LR34493, UL Listed File No. E108255, ISO 9001:2015 Registered |