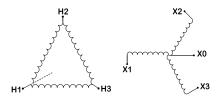

## **SCHEMATIC/DIAGRAM AND DIMENSION PICTURES**

#### BC1.5J-F/EP

| Primary Max Current        | 1.4A                                                                                 |
|----------------------------|--------------------------------------------------------------------------------------|
| Primary Markings           | <u>H1-H2-3</u>                                                                       |
| Primary Terminals          | #2-14 AWG                                                                            |
| Secondary Voltage          | <u>380Y/220</u>                                                                      |
| Secondary Max Current      | 2.3A                                                                                 |
| Secondary Markings         | <u>X0-X1-X2-X3</u>                                                                   |
| Secondary Terminals        | #2-14 AWG                                                                            |
| Primary Taps               | N/A                                                                                  |
| Conductor Material         | <u>Copper</u>                                                                        |
| Temperatue Rise            | 130°C                                                                                |
| Insuation Class            | 200°C                                                                                |
| BIL (Insulation) Level     | <u>10kV</u>                                                                          |
| Efficiency                 | N/A                                                                                  |
| Impedance                  | <u>1.5 - 3.5%</u>                                                                    |
| Sound (db)                 | 40                                                                                   |
| Enclosure Type             | NEMA 3R Indoor                                                                       |
| Enclosure                  | <u>E3R-3PEP-1</u>                                                                    |
| Finish                     | Polyster Powder Coat – ANSI/ASA 61 Grey                                              |
| Standards & Certifications | CSA Certified File No. LR34493, UL Listed File No. E108255, ISO 9001:2015 Registered |